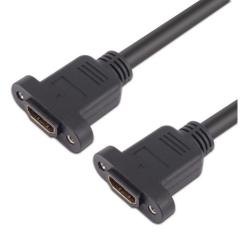

## **Description:**

FARSINCE High-Quality HDMI Female to Female Panel Mount Cable is the perfect solution for combining two HDMI cables to achieve connectivity through a panel. This allows the user to provide display connectivity from a source that is contained within a secure location. The cable is short and designed for minimal signal loss. It supports the video resolutions up to 4K@60Hz. High-quality materials and construction ensure a lifetime of dependable performance. Fully-shielded conductors provide complete immunity to EMI/RFI interference, and 24-K gold-plated connectors ensure superior signal transfer.

## **Specification:**

- · Connector 1: HDMI 2.0 female, gold plated
- · Connector 2: HDMI 2.0 female with screw locking, gold plated
- · Nut and Screw type: M3 nickel plated
- Hole Pitch: 29±1mm
- · Cable Conductor: Bare copper
- · Wire Gauge: 28+30AWG
- · Outer Diameter: 7.3mm
- · Shielding: Aluminum foil, Braiding
- · Housing: Injection molding
- · Jacket: PVC
- Support video resolutions up to 4K@60Hz, 18Gbps
- 3D video, Deep Color and x.v. Color™
- · Compliance: RoHS, REACH